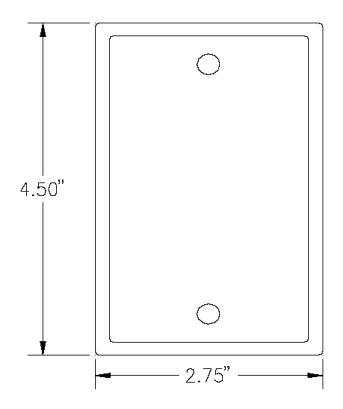

## Venstar Indoor/Outdoor Temperature Sensor ACCTSEN

## **STANDARD FEATURES:**

- Sensor is compatible with all ColorTouch and most Explorer thermostats
- When used as an indoor remote temperature sensor it can be set to control, monitor or average with the thermostat
- When used outdoors this sensor will provide outside temperature information (which is not used to control heating or cooling)
- Use 18 22 gauge 2 conductor unshielded thermostat wire
- Maximum distance between sensor and thermostat is 200ft
- Measurement range is -40F ~ 131F